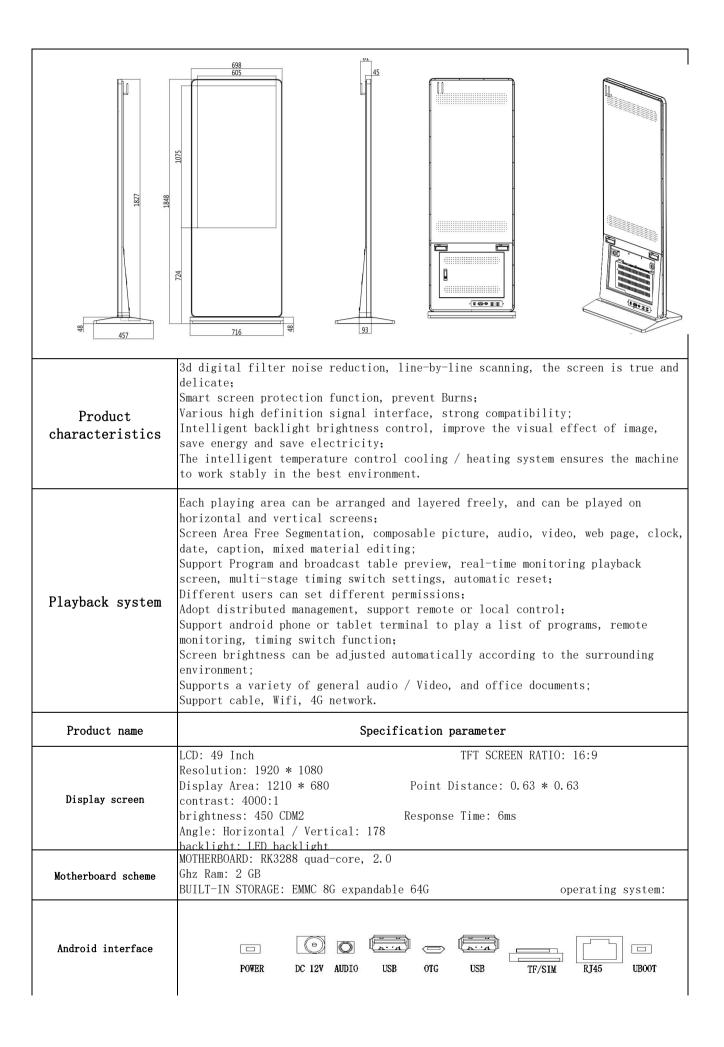

|                            | 0.1 dimital filter main malartim 11 1 12 2 2 2 2                                                                                                                                                                                                                                                                                                                                                                                                                                                                                                                                                                                                                                                                                                                                                                |  |  |
|----------------------------|-----------------------------------------------------------------------------------------------------------------------------------------------------------------------------------------------------------------------------------------------------------------------------------------------------------------------------------------------------------------------------------------------------------------------------------------------------------------------------------------------------------------------------------------------------------------------------------------------------------------------------------------------------------------------------------------------------------------------------------------------------------------------------------------------------------------|--|--|
| Product<br>characteristics | 3d digital filter noise reduction, line-by-line scanning, the screen is true and delicate; Smart screen protection function, prevent Burns; Various high definition signal interface, strong compatibility; Intelligent backlight brightness control, improve the visual effect of image, save energy and save electricity; The intelligent temperature control cooling / heating system ensures the machine to work                                                                                                                                                                                                                                                                                                                                                                                            |  |  |
| Playback system            | Each playing area can be arranged and layered freely, and can be played on horizontal and vertical screens;  Screen Area Free Segmentation, composable picture, audio, video, web page, clock, date, caption, mixed material editing;  Support Program and broadcast table preview, real-time monitoring playback screen, multistage timing switch settings, automatic reset;  Different users can set different permissions;  Adopt distributed management, support remote or local control;  Support android phone or tablet terminal to play a list of programs, remote monitoring, timing switch function;  Screen brightness can be adjusted automatically according to the surrounding environment;  Supports a variety of general audio / Video, and office documents;  Support cable, Wifi, 4G network. |  |  |
| Product name               | Specification parameter                                                                                                                                                                                                                                                                                                                                                                                                                                                                                                                                                                                                                                                                                                                                                                                         |  |  |
| Display screen             | LCD: 49 Inch  Resolution: 1920 * 1080  Display Area: 1210 * 680  contrast: 4000:1  brightness: 450 CDM2  Horizontal / Vertical: 178  TFT SCREEN RATIO: 16:9  Point Distance: 0.63 * 0.63  Response Time: 6ms  Angle:                                                                                                                                                                                                                                                                                                                                                                                                                                                                                                                                                                                            |  |  |
| Touch screen               | 10 points high precision, G+G touch screen Transmission rate is 90 , resolution: 4096 * 4096 Minimum Touch Body: Surround 3mm Response Speed: & 1t; 10Ms Surface hardness: Mohs 7 scan rate: 50 scans / S Operating temperature: 0 ° C ~ 50 ° C, Durability: withstand more than 600,000,000 10-point touches Operating system: Windows 7 \ XP \ 2003 \ Linux, MacOS                                                                                                                                                                                                                                                                                                                                                                                                                                            |  |  |
| Motherboard scheme         | MOTHERBOARD: RK3288 quad-core, 2.0 Ghz Ram: 2 GB BUILT-IN STORAGE: EMMC 8G expandable 64G operating system: Android6.0                                                                                                                                                                                                                                                                                                                                                                                                                                                                                                                                                                                                                                                                                          |  |  |
| Android interface          | POWER DC 12V AUDIO USB OTG USB TF/SIM RJ45 UBOOT                                                                                                                                                                                                                                                                                                                                                                                                                                                                                                                                                                                                                                                                                                                                                                |  |  |
| Accessories                | Manual, remote control, warranty card, certificate of conformity, Power Cord                                                                                                                                                                                                                                                                                                                                                                                                                                                                                                                                                                                                                                                                                                                                    |  |  |
| Product structure          | Product architect Installat ion mode Protectiv e Glass Weight 54kg Product size Packing size Brightnes s Control                                                                                                                                                                                                                                                                                                                                                                                                                                                                                                                                                                                                                                                                                                |  |  |
| Operating parameter        | Temperatu re Working Environme Working Temperature: 0 ° C to + 50 ° C working humidity: 5% to 90%                                                                                                                                                                                                                                                                                                                                                                                                                                                                                                                                                                                                                                                                                                               |  |  |