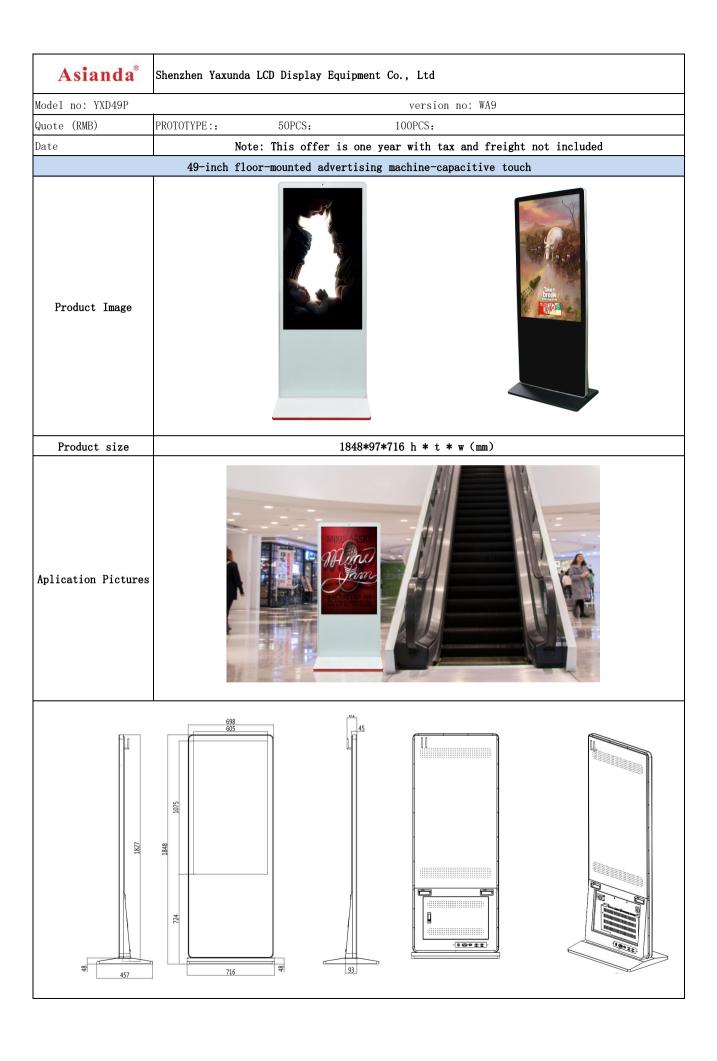

| Asianda <sup>®</sup> | Shenzhen Yaxunda LCD Display Equipment Co., Ltd                                                                                                                                                                                                                                                                                                                                                                                                                                                                                                                                                                                                                                                                                                                                                                                                                                                                                                                                                                                                                                                                                                                                                                                                                                                                                                                                                                                                                                                                                                                                                                                                                                                                                                                                                                                                                                                                                                                                                                                                                                                                                                                                                                                                                                                                                                                                                                                                                                                                                                                                                                                                                                                                                                                                                                                                                                                                                                                 |
|----------------------|-----------------------------------------------------------------------------------------------------------------------------------------------------------------------------------------------------------------------------------------------------------------------------------------------------------------------------------------------------------------------------------------------------------------------------------------------------------------------------------------------------------------------------------------------------------------------------------------------------------------------------------------------------------------------------------------------------------------------------------------------------------------------------------------------------------------------------------------------------------------------------------------------------------------------------------------------------------------------------------------------------------------------------------------------------------------------------------------------------------------------------------------------------------------------------------------------------------------------------------------------------------------------------------------------------------------------------------------------------------------------------------------------------------------------------------------------------------------------------------------------------------------------------------------------------------------------------------------------------------------------------------------------------------------------------------------------------------------------------------------------------------------------------------------------------------------------------------------------------------------------------------------------------------------------------------------------------------------------------------------------------------------------------------------------------------------------------------------------------------------------------------------------------------------------------------------------------------------------------------------------------------------------------------------------------------------------------------------------------------------------------------------------------------------------------------------------------------------------------------------------------------------------------------------------------------------------------------------------------------------------------------------------------------------------------------------------------------------------------------------------------------------------------------------------------------------------------------------------------------------------------------------------------------------------------------------------------------------|
| Model no: YXD49P     | version no: WA9                                                                                                                                                                                                                                                                                                                                                                                                                                                                                                                                                                                                                                                                                                                                                                                                                                                                                                                                                                                                                                                                                                                                                                                                                                                                                                                                                                                                                                                                                                                                                                                                                                                                                                                                                                                                                                                                                                                                                                                                                                                                                                                                                                                                                                                                                                                                                                                                                                                                                                                                                                                                                                                                                                                                                                                                                                                                                                                                                 |
| Quote (RMB)          | PROTOTYPE:: 50PCS: 100PCS:                                                                                                                                                                                                                                                                                                                                                                                                                                                                                                                                                                                                                                                                                                                                                                                                                                                                                                                                                                                                                                                                                                                                                                                                                                                                                                                                                                                                                                                                                                                                                                                                                                                                                                                                                                                                                                                                                                                                                                                                                                                                                                                                                                                                                                                                                                                                                                                                                                                                                                                                                                                                                                                                                                                                                                                                                                                                                                                                      |
| Date                 | Note: This offer is one year with tax and freight not included                                                                                                                                                                                                                                                                                                                                                                                                                                                                                                                                                                                                                                                                                                                                                                                                                                                                                                                                                                                                                                                                                                                                                                                                                                                                                                                                                                                                                                                                                                                                                                                                                                                                                                                                                                                                                                                                                                                                                                                                                                                                                                                                                                                                                                                                                                                                                                                                                                                                                                                                                                                                                                                                                                                                                                                                                                                                                                  |
|                      | 49-inch floor-mounted advertising machine                                                                                                                                                                                                                                                                                                                                                                                                                                                                                                                                                                                                                                                                                                                                                                                                                                                                                                                                                                                                                                                                                                                                                                                                                                                                                                                                                                                                                                                                                                                                                                                                                                                                                                                                                                                                                                                                                                                                                                                                                                                                                                                                                                                                                                                                                                                                                                                                                                                                                                                                                                                                                                                                                                                                                                                                                                                                                                                       |
| Product Image        |                                                                                                                                                                                                                                                                                                                                                                                                                                                                                                                                                                                                                                                                                                                                                                                                                                                                                                                                                                                                                                                                                                                                                                                                                                                                                                                                                                                                                                                                                                                                                                                                                                                                                                                                                                                                                                                                                                                                                                                                                                                                                                                                                                                                                                                                                                                                                                                                                                                                                                                                                                                                                                                                                                                                                                                                                                                                                                                                                                 |
| Product size         | 1848*97*716 h * t * w (mm)                                                                                                                                                                                                                                                                                                                                                                                                                                                                                                                                                                                                                                                                                                                                                                                                                                                                                                                                                                                                                                                                                                                                                                                                                                                                                                                                                                                                                                                                                                                                                                                                                                                                                                                                                                                                                                                                                                                                                                                                                                                                                                                                                                                                                                                                                                                                                                                                                                                                                                                                                                                                                                                                                                                                                                                                                                                                                                                                      |
| Aplication Pictures  | MIKUSKY<br>Myan<br>San<br>Markan Manaka<br>Markan Manaka<br>Manaka<br>Markan Manaka<br>Manaka<br>Markan Manaka<br>Manaka<br>Manaka<br>Manaka<br>Manaka<br>Manaka<br>Manaka<br>Manaka<br>Manaka<br>Manaka<br>Manaka<br>Manaka<br>Manaka<br>Manaka<br>Manaka<br>Manaka<br>Manaka<br>Manaka<br>Manaka<br>Manaka<br>Manaka<br>Manaka<br>Manaka<br>Manaka<br>Manaka<br>Manaka<br>Manaka<br>Manaka<br>Manaka<br>Manaka<br>Manaka<br>Manaka<br>Manaka<br>Manaka<br>Manaka<br>Manaka<br>Manaka<br>Manaka<br>Manaka<br>Manaka<br>Manaka<br>Manaka<br>Manaka<br>Manaka<br>Manaka<br>Manaka<br>Manaka<br>Manaka<br>Manaka<br>Manaka<br>Manaka<br>Manaka<br>Manaka<br>Manaka<br>Manaka<br>Manaka<br>Manaka<br>Manaka<br>Manaka<br>Manaka<br>Manaka<br>Manaka<br>Manaka<br>Manaka<br>Manaka<br>Manaka<br>Manaka<br>Manaka<br>Manaka<br>Manaka<br>Manaka<br>Manaka<br>Manaka<br>Manaka<br>Manaka<br>Manaka<br>Manaka<br>Manaka<br>Manaka<br>Manaka<br>Manaka<br>Manaka<br>Manaka<br>Manaka<br>Manaka<br>Manaka<br>Manaka<br>Manaka<br>Manaka<br>Manaka<br>Manaka<br>Manaka<br>Manaka<br>Manaka<br>Manaka<br>Manaka<br>Manaka<br>Manaka<br>Manaka<br>Manaka<br>Manaka<br>Manaka<br>Manaka<br>Manaka<br>Manaka<br>Manaka<br>Manaka<br>Manaka<br>Manaka<br>Manaka<br>Manaka<br>Manaka<br>Manaka<br>Manaka<br>Manaka<br>Manaka<br>Manaka<br>Manaka<br>Manaka<br>Manaka<br>Manaka<br>Manaka<br>Manaka<br>Manaka<br>Manaka<br>Manaka<br>Manaka<br>Manaka<br>Manaka<br>Manaka<br>Manaka<br>Manaka<br>Manaka<br>Manaka<br>Manaka<br>Manaka<br>Manaka<br>Manaka<br>Manaka<br>Manaka<br>Manaka<br>Manaka<br>Manaka<br>Manaka<br>Manaka<br>Manaka<br>Manaka<br>Manaka<br>Manaka<br>Manaka<br>Manaka<br>Manaka<br>Manaka<br>Manaka<br>Manaka<br>Manaka<br>Manaka<br>Manaka<br>Manaka<br>Manaka<br>Manaka<br>Manaka<br>Manaka<br>Manaka<br>Manaka<br>Manaka<br>Manaka<br>Manaka<br>Manaka<br>Manaka<br>Manaka<br>Manaka<br>Manaka<br>Manaka<br>Manaka<br>Manaka<br>Manaka<br>Manaka<br>Manaka<br>Manaka<br>Manaka<br>Manaka<br>Manaka<br>Manaka<br>Manaka<br>Manaka<br>Manaka<br>Manaka<br>Manaka<br>Manaka<br>Manaka<br>Manaka<br>Manaka<br>Manaka<br>Manaka<br>Manaka<br>Manaka<br>Manaka<br>Manaka<br>Manaka<br>Manaka<br>Manaka<br>Manaka<br>Manaka<br>Manaka<br>Manaka<br>Manaka<br>Manaka<br>Manaka<br>Manaka<br>Manaka<br>Manaka<br>Manaka<br>Manaka<br>Manaka<br>Manaka<br>Manaka<br>Manaka<br>Manaka<br>Manaka<br>Manaka<br>Manaka<br>Manaka<br>Ma<br>Ma<br>Manaka<br>Ma<br>Manaka<br>Ma<br>Manaka<br>Manaka<br>Manaka<br>Manaka<br>Manaka<br>Manaka<br>M |